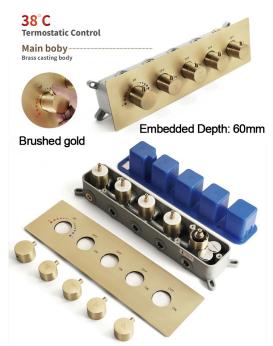

### **Shower Mixer**

All Function can be used at the same time.

Product shown is only for installation display purpose

### **Shower Mixer Connections**