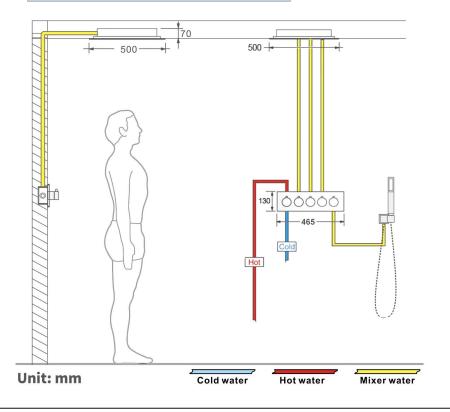

etal Material: Solid Brass; Stainless Steel (top showerhead, hose)

Shower Head Mounting: Flush on ceiling

Hand Spray Hose: 59 inch Water flow: 2.5 GPM ~ 5.5 GPM Water pressure: 0.3 MPA ~ 1 MPA

Water pipe lines: 3/4 inch water pipes for the hot and cold water mixer

inlet, the others are 1/2 inch

## 304 Stainless Steel



Water Pressure: 0.3-0.5MPA Shower Flow Rate: 9-25L/min

Product shown is only for installation display purpose







All dimensions and specifications are nominal and may vary. Use actual products for accuracy in critical situations.



# Fontana Showers®

### **Shower Mixer**



All Function can be used at the same time.





Product shown is only for installation display purpose

### **Hand Shower**



Flow Rate: 2.0 GPM / 7.6 LPM

### **Shower Mixer Connections**