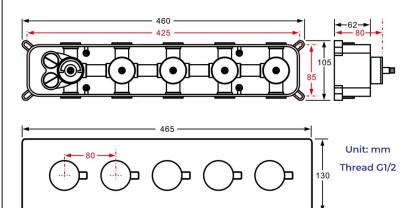

wer Head**

Shower Head 3 Functions: Waterfall, Rainfall & Mist

Shower head size: 20 x 20 inch

Each function can run all together and separately

Music and LED light work by electronic

All Metal Material: Solid Brass; Stainless Steel (top showerhead, hose)

Shower Head Mounting: Flush on ceiling

Hand Spray Hose: 59 inch Water flow: 2.5 GPM ~ 5.5 GPM Water pressure: 0.3 MPA ~ 1 MPA

Water pipe lines: 3/4 inch water pipes for the hot and cold water mixer

inlet, the others are 1/2 inch

## 304 Stainless Steel



Water Pressure: 0.3-0.5MPA Shower Flow Rate: 9-25L/min

Product shown is only for installation display purpose







All dimensions and specifications are nominal and may vary. Use actual products for accuracy in critical situations.



# Fontana Showers®

### **Shower Mixer**



All Function can be used at the same time.





Product shown is only for installation display purpose

### **Hand Shower**



Flow Rate: 2.0 GPM / 7.6 LPM

### **Shower Mixer Connections**