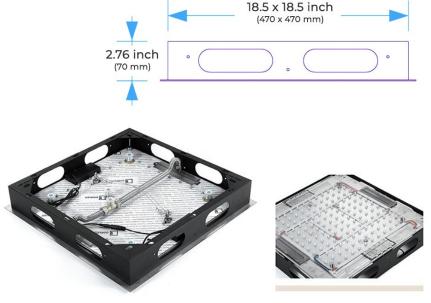

#### **Shower Head**

Shower Head 3 Functions: Waterfall, Rainfall & Mist

Shower head size: 20 x 20 inch

Each function can run all together and separately

Music and LED light work by electronic

All Metal Material: Solid Brass; Stainless Steel (top showerhead, hose)

Shower Head Mounting: Flush on ceiling

Hand Spray Hose: 59 inch Water flow: 2.5 GPM ~ 5.5 GPM Water pressure: 0.3 MPA ~ 1 MPA

Water pipe lines: 3/4 inch water pipes for the hot and cold water mixer

inlet, the others are 1/2 inch

## 304 Stainless Steel

Water Pressure: 0.3-0.5MPA Shower Flow Rate: 9-25L/min

Product shown is only for installation display purpose

All dimensions and specifications are nominal and may vary. Use actual products for accuracy in critical situations.