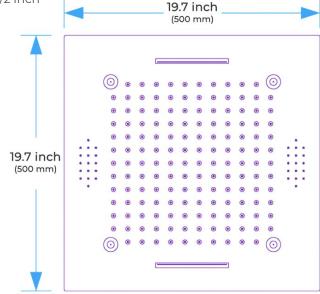

#### **Shower Head**

Shower Head 3 Functions: Waterfall, Rainfall & Mist

Shower head size: 20 x 20 inch

Each function can run all together and separately

Music and LED light work by electronic

All Metal Material: Solid Brass; Stainless Steel (top showerhead, hose)