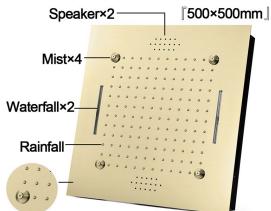

#### **Shower Head**

Shower Head 3 Functions: Waterfall, Rainfall & Mist

Shower head size: 20 x 20 inch

Each function can run all together and separately

Music and LED light work by electronic

All Metal Material: Solid Brass; Stainless Steel (top showerhead, hose)