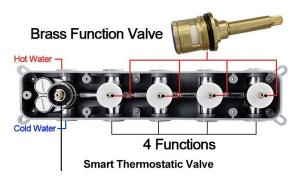

### **Shower Mixer**

All Function can be used at the same time.

Product shown is only for installation display purpose

### **Shower Mixer Connections**