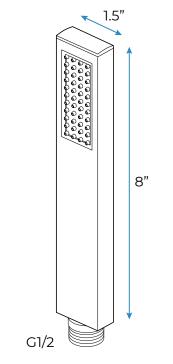

ther and separately

Music and LED light work by electronic

All Metal Material: Solid Brass; Stainless Steel (top showerhead, hose)

Shower Head Mounting: Flush on ceiling

Hand Spray Hose: 59 inch Water flow: 2.5 GPM ~ 5.5 GPM Water pressure: 0.3 MPA ~ 1 MPA

Water pipe lines: 3/4 inch water pipes for the hot and cold water mixer

inlet, the others are 1/2 inch

## 304 Stainless Steel



Water Pressure: 0.3-0.5MPA Shower Flow Rate: 9-25L/min

Product shown is only for installation display purpose







All dimensions and specifications are nominal and may vary. Use actual products for accuracy in critical situations.



# Fontana Showers®

### **Shower Mixer**



All Function can be used at the same time.





Product shown is only for installation display purpose

### **Hand Shower**



Flow Rate: 2.0 GPM / 7.6 LPM

### **Shower Mixer Connections**