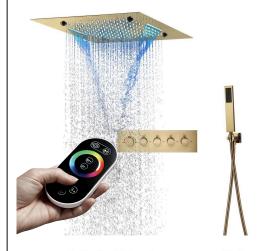

#### **Shower Head**

Shower Head 3 Functions: Waterfall, Rainfall & Mist

Shower head size: 20 x 20 inch

Each function can run all together and separately

Music and LED light work by electronic

All Metal Material: Solid Brass; Stainless Steel (top showerhead, hose)

Shower Head Mounting: Flush on ceiling

Hand Spray Hose: 59 inch Water flow: 2.5 GPM ~ 5.5 GPM Water pressure: 0.3 MPA ~ 1 MPA

Water pipe lines: 3/4 inch water pipes for the hot and cold water mixer

inlet, the others are 1/2 inch

### **Shower Mixer**

All Function can be used at the same time.

Product shown is only for installation display purpose

### **Hand Shower**

Flow Rate: 2.0 GPM / 7.6 LPM